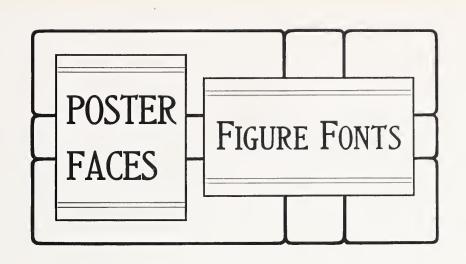

93

48 point \_\_\_\_\_

|          | GOVERNOED N          |                          | O . DINJETTO                         |              | 10         |        | ENICD A VEDIC                                        | OLD ENG    | CLISH*_C/      | PINET 0           |                 |
|----------|----------------------|--------------------------|--------------------------------------|--------------|------------|--------|------------------------------------------------------|------------|----------------|-------------------|-----------------|
| D        | CONDENSED Nos. 4     |                          | Case No.                             | Cap. A       | L. C. a.   | Page.  | ENGRAVER'S<br>Size of T                              |            | Case No.       | Cap. A.           | L. C. a.        |
| Page.    | Size of Typ          | e.<br>                   |                                      |              |            | - age. |                                                      |            |                |                   |                 |
| 46       | 36 point No. 5       |                          | 39 18                                | 48           | 84         | 90     | 6 point                                              |            | 15             | 70                | 210             |
| 46       | 48 point No. 5       |                          | 36 2                                 | 36           | 60         | 90     | 8 point                                              |            |                | 120               | 360             |
| 46       | 48 point No. 4       |                          | 17 2                                 | 30           | 36         | 90     | 10 point                                             |            |                | 100               | 300             |
| 46       | 72 point No. 5       |                          | 30 1                                 | 16           | 36         | 90     | 12 point                                             |            |                | 90                | 270<br>120      |
|          |                      |                          |                                      |              |            | 90     | 14 point                                             |            |                | 40<br>30          | 80              |
|          | CONDENSED CLAR       | ENDON †-                 | -CABINETS                            | 1, 2, AND    | 20.        | 91     | 24 point                                             |            |                | 25                | 60              |
| Page.    | Size of Type.        | Case No.                 | S. Cap. A.                           | Cap. A.      | L. C. a.   | 91     | 30 point                                             |            | 8              | 20                | 50              |
| 1 450.   | Size of Type.        |                          |                                      |              |            | 91     | 36 point                                             |            | 7              | 20                | 60              |
| 54       | 10 point             | 24 20                    | 150                                  | 250          | 400        | 90     | 42 point                                             |            | 6              | 6                 | 14              |
| 54       | 12 point             | 26 20                    | 100                                  | 150          | 250        | 90     | 48 point                                             |            | 5              | 6                 | 14              |
| 54       | 18 point             | 28 20                    | 80                                   | 120          | 240        | 91     | 60 point                                             |            | 3              | 6                 | 10              |
| 54       | 22 point             | 30 20                    |                                      | 80           | 160        | 91     | 72 point                                             |            | I              | 6                 | 10              |
| 54       | 28 point             | 32 20                    |                                      | 48           | 90         |        | -                                                    |            |                |                   |                 |
| 54       | 36 point             | 34 20                    |                                      | 48           | 90         |        | EXTRA COND                                           | ENSED No   | . 123 *—CA     | BINET 11.         |                 |
| 54       | 40 point             | 5 2                      |                                      | 48           | 72<br>60   | Page.  | Size of Type,                                        | Case No.   | Lbs.           | Cap. A.           | L. C. a.        |
| 54<br>54 | 48 point             | $\frac{4^{-1}}{38^{-2}}$ |                                      | 36<br>24     | 36         |        | 0                                                    |            |                |                   |                 |
| 54       | 50 point             | 30                       |                                      | 24           | 30         | 52     | 8 point                                              | 15         | 150            |                   |                 |
|          |                      |                          |                                      |              |            | 52     | 10 point                                             | 13         |                | 300               | 200             |
| C        | CONDENSED OLD S      | TYLE No.                 | 32 *—CABI                            | NETS 2 AN    | D 14.      | 52     | 12 point                                             | 11         |                | 160               | 160             |
| Page.    | Size of Type         | e.                       | Case No.                             | Cap. A.      | L. C. a.   | 52     | 14 point                                             | 9          |                |                   | I 20<br>I 20    |
|          |                      |                          |                                      |              |            | 52     | 18 point                                             | 7          |                |                   | 60              |
| 34       | 10 point             |                          |                                      | 160          | 320        | 52     | 20 point                                             | 5          |                |                   | 80              |
| 34       | 12 point             |                          |                                      | 200          | 320        | 52     | 24 point                                             | 3          |                | 64                |                 |
| 34       | 18 point             |                          | 15 14                                | 120          | 200        | 52     | 36 point                                             | , 1        |                | 40                | 50              |
| 34       | 24 point             |                          | 17 14                                | 100          | 150        |        | FACADE CONDEN                                        | NSED No. 2 | *-CABINE       | TS 2 AND          | 4.              |
| 34       | 30 point             |                          | 19 <sup>14</sup><br>20 <sup>14</sup> | 80           | 120        | - D    |                                                      |            |                |                   |                 |
| 34       | 36 point             |                          | 20 14<br>I 2                         | 30<br>20     | 50         | Page.  | Size of Typ                                          | e.         | Case No.       | Cap. A.           | L. C. a.        |
| 34       | 40 point             |                          | 1 "                                  | 20           | 30         | 51     | 10 point                                             |            | 18 4           | 230               | 250             |
|          |                      |                          |                                      |              |            | 51     | 12 point                                             |            | 20 4           | 200               | 220             |
|          | CONDENSED            | TITLE No.                | . 123 *—CAE                          | BINET 40.    |            | 51     | 16 point                                             |            | 22 4           | 150               | 170             |
| Page.    | Size of Type.        | Case No.                 | Cap. A.                              | L. C. a.     | Lbs.       | 51     | 18 point                                             |            | 24 4           | 150               | 170             |
|          |                      |                          |                                      |              |            | 51     | 24 point                                             |            | 26 4           | 100               | I 20            |
| 45       | 6 point              | 15                       |                                      |              | 100        | 51     | 30 point                                             |            | 28 4           | 80                | 100             |
| 45       | 8 point              | 13                       |                                      |              | 250        | 51     | 36 point                                             |            | 30 4           | 80                | 100             |
| 45       | 10 point             | II                       | 240                                  | 480          |            | 51     | 42 point                                             |            | I 2 2          | 70                | 90              |
| 45       | 12 point             | 9                        | 240<br>60                            | 480          |            |        | r.                                                   | AID C CAD  | INICT 4        |                   |                 |
| 45       | 14 point<br>18 point | 7<br>6                   |                                      | 120<br>100   |            |        | F.                                                   | AIR §—CAB  |                |                   |                 |
| 45<br>45 | 24 point             |                          | 50<br>36                             | 72           |            | Page.  | Size of Typ                                          | e,         | Case No.       | Cap. A            | L. C. a.        |
| 45       | 24 point             | 5                        | 30                                   | 12           |            | 63     | 8 point                                              |            | 32             | 50                | 80              |
|          | CONT                 | OLID N. 5                | * CTOBER                             | ,            |            | 63     | 10 point                                             |            | 33             | 50                | 80              |
|          |                      |                          | *—STOREI                             | ,.           | ı          | 63     | 12 point                                             |            | 34             | 40                | 60              |
| Page.    | Size o               | f Type.                  |                                      | Case No.     | Cap. A.    | 63     | 18 point                                             |            | 35             | 24                | 50              |
| 89       | 36 point             |                          |                                      | Boxes.       | 4          | 63     | 24 point                                             |            | 36             | 20                | 30              |
| 89       | 48 point             |                          |                                      | Boxes.       | 3          | 63     | 36 point                                             |            | 37             | 18                | 30              |
|          | T P                  |                          |                                      |              | 3          |        | E. I.D.                                              | openia c   | A DINIETE 20   |                   |                 |
|          | DE VINNE SE          | ERIES   —C.              | ABINETS 2                            | AND 18.      |            |        |                                                      |            | ABINET 20      |                   | Com             |
| Page,    | Size of Type         |                          | Case No.                             | Cap. A.      | L. C. a.   | Page.  |                                                      | of Type.   |                | Case No.          | Cap. A.         |
|          |                      |                          | 0.19                                 |              | -6-        | 63     | 12 point                                             |            |                | 39                | 50              |
| 69       | 6 point              |                          | 9 18                                 | 240          | 360        | 63     | 18 point                                             |            |                | 40                | 50              |
| 69       | 8 point              |                          | II 18                                | 220          | 300        | 63     | 24 point 26 point                                    |            |                | 39                | 30<br>18        |
| 69<br>68 | 10 point             |                          | 13 18                                | 200          | 260        | 63     | 36 point                                             |            |                | 40                | 13              |
| 68       | 12 point             |                          | 15 <sup>18</sup><br>17 <sup>18</sup> | 160          | 200<br>180 |        |                                                      | FIGURE F   | ONTS.          |                   |                 |
| 68       | 14 point<br>18 point |                          | 19 18                                | I 20<br>I 00 | 160        | D      |                                                      |            |                | Car Y             | Lbs.            |
| 68       | 24 point             |                          | 21 18                                | 48           | 60         | Page.  | Name and Size o                                      |            | Cab. No.       | Case No.          | Lus,            |
| 68       | 30 point             |                          | 23 18                                | 36           | 54         | 123    | * 6 point Old Styl                                   |            | 32             | 17                | 75              |
| 69       | 36 point             |                          | 25 18                                | 30           | 48         | 123    | † 6 point Antique                                    | No. 125_   | 42             | 1-3               | 125             |
| 68       | 42 point             |                          | 10 2                                 | 24           | 36         | 123    | * 6 point Condens                                    |            | 42             | ΙΙ                | 40              |
|          | 48 point             |                          | 15 2                                 | 24           |            | 123    | † 6 point Bold Fa                                    |            | 32             | ΙΙ                | 25              |
| 60       | 45 Гипт              |                          | 13                                   |              | 30         | 123    | * 6 point Half Ti                                    |            | 42             | 12-13             | 50              |
| 69       |                      |                          | INICTO 2 A                           | ND 8         |            | 123    | * 8 point Old Styl                                   |            | S. R.          |                   | 50              |
| 69       | DODIC SER            |                          |                                      | NI I O       |            | 123    | * 8 point French                                     | Old Style_ | S. R.          |                   | 25              |
| 69       | DORIC SER            | RIES—CAB                 | INE IS Z AI                          |              |            | _      | 4 0 T                                                |            |                | H TO              | 7.27            |
|          | 1                    | of Type,                 | INE IS Z AI                          | Case No.     | Lbs.       | 123    | * 8 point Ionic                                      |            | 42             | 7-10              | 125             |
| Page.    | 1                    | of Type.                 |                                      |              | Lbs. 55    | _      | * 8 point Ionic * 8 point Half Tit * 8 point Cond. T | le         | 42<br>42<br>35 | 7-10<br>14<br>S-9 | 125<br>50<br>75 |